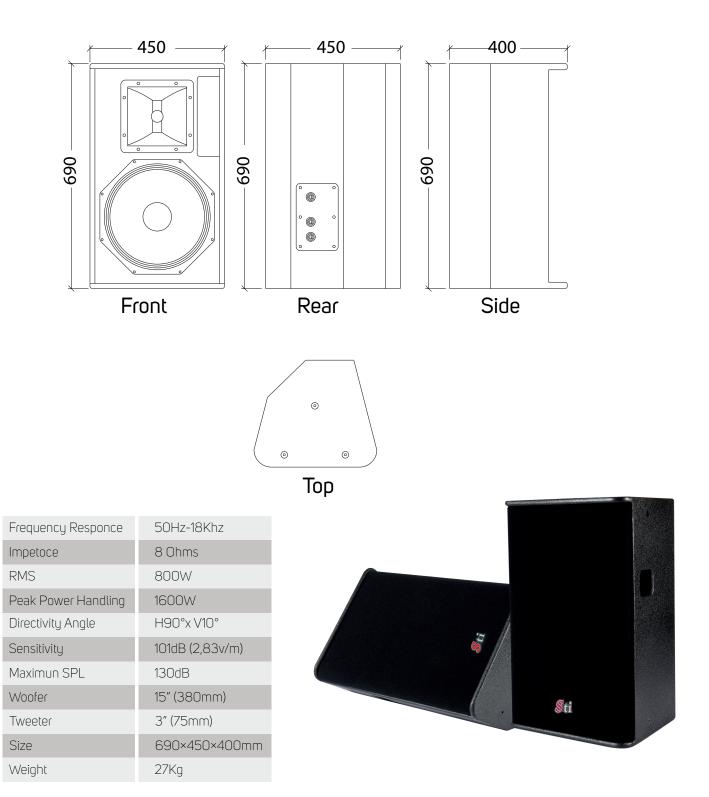

#### DESCRIPTION

Passive 15" Portable Two-Way Utility Stage Monitor and Loudspeaker System

The STI PS 8 is a portable, eight-inch, two-way speaker system designed for either main sound reinforcement or monitoring applications. It is perfect for speech reinforcement of any type, live performance stage monitoring, reinforcement of vocal and acoustic music, and as a high-performance satellite speaker for use with subwoofers. PS passive speakers were designed to provide the sensitivity, frequency response and power handling needed for almost any professional audio environment while still being reasonably priced. Whether you use a powered mixer or an equipment rack full of amps and signal processing, PS passive speakers deliver the sound power and bandwidth necessary to make loud music sound natural and even quiet speech intelligible.